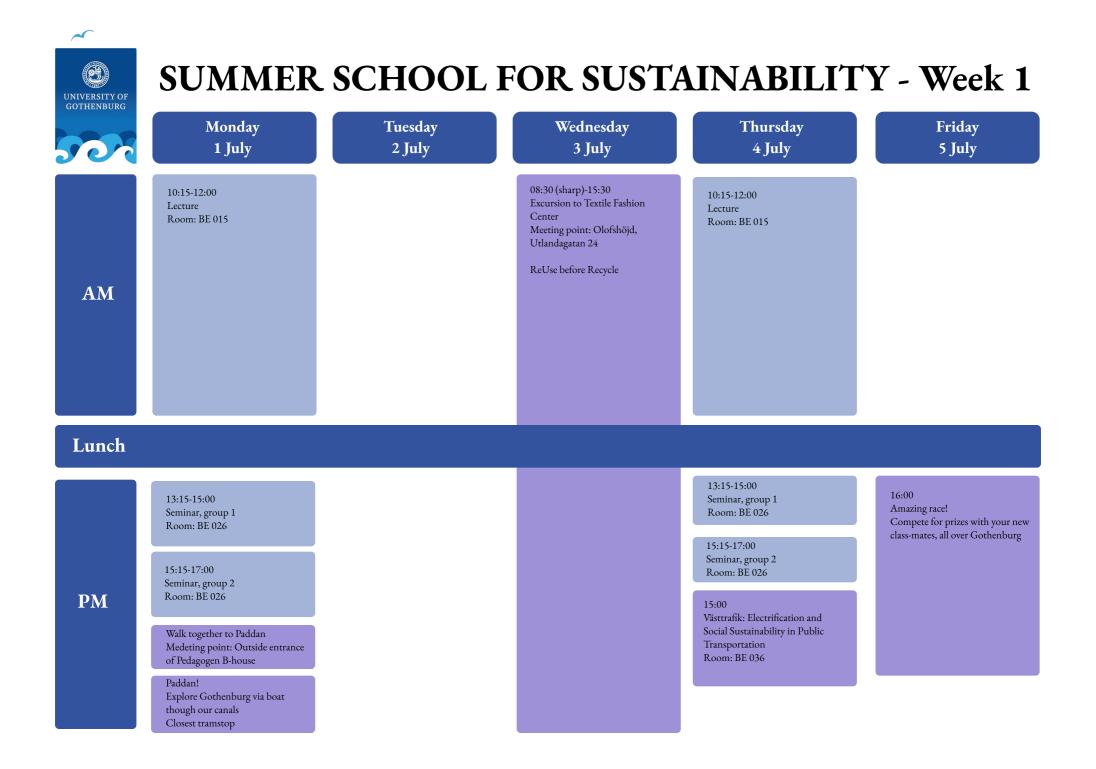

## LIR103





| UNIVERSITY OF<br>GOTHENBURG | SUMMER SCHOOL FOR SUSTAINABILITY - Week 2                                                                          |                                                                                                                                                            |                                                                                                                                              |                                                 |                                                                                                                                                                           |  |  |
|-----------------------------|------------------------------------------------------------------------------------------