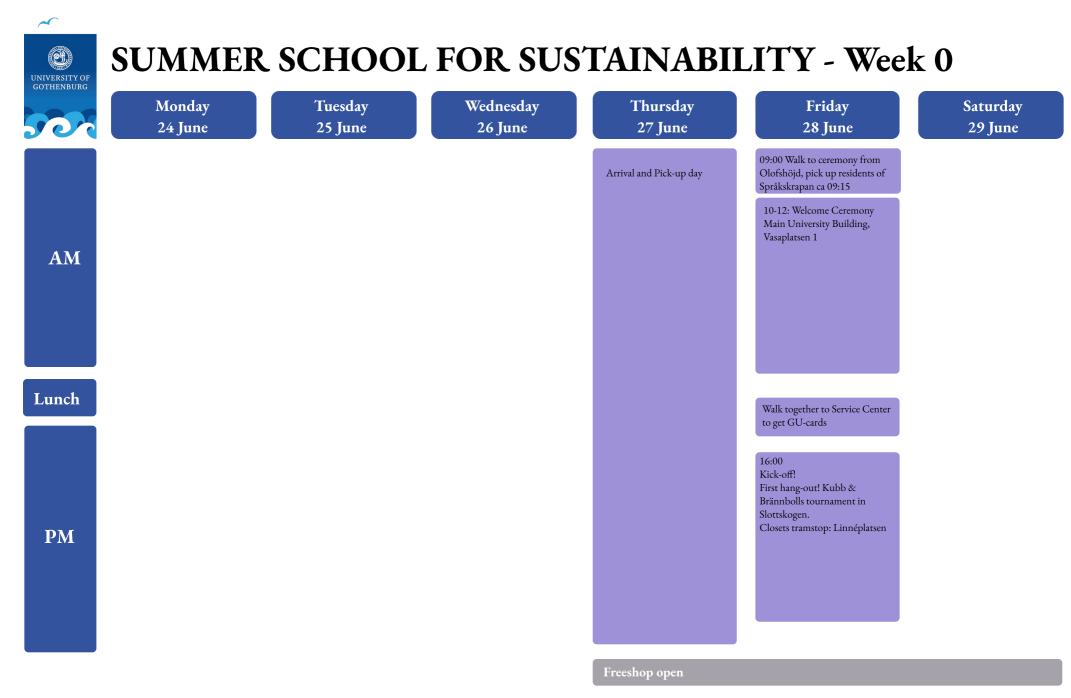

## LIR103





| UNIVERSITY OF<br>GOTHENBURG | SUMMER SCHOOL FOR SUSTAINABILITY - Week 2                                                                          |                                                                                                                                                            |                                                                                                                                              |                                                 |                                                                                                                                                                           |  |  |
|-----------------------------|----------------------------------------------------------------------------------------